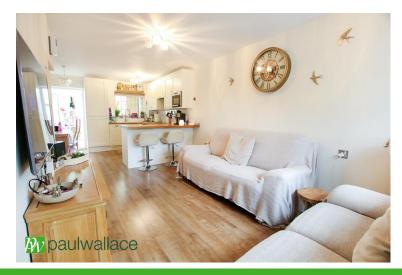

#### Lounge

Bow window to front, wood veneer flooring, tv point, radiator, stairs to first floor, breakfast bar and open plan to kitchen/diner