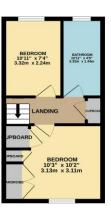

## **First Floor Landing**

Access to loft space, airing cupboard

#### **Bedroom One**

Window to front, radiator, built in wardrobes

# **Bedroom Two**

Window to rear, radiator

## **Attractive Bathroom**

With a suite comprising low flush w/c, pedestal wash hand basin with mixer taps, panel enclosed bath with mixer taps and shower attachment, heated towel rail, tiled walls and ceramic tiled floor, window to rear