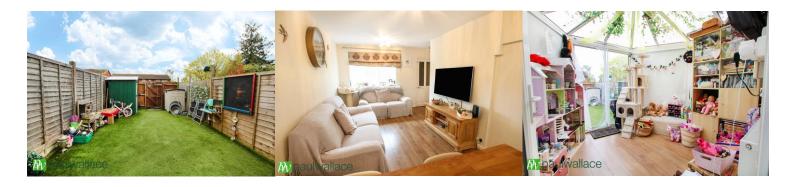

#### Conservatory

Wood veneer flooring with underfloor heating, radiator, tv point, patio doors opening to garden

#### **Rear Garden**

Landscaped, artificial grass, timber shed, rear access gate with allocated parking to the other side.

GROUND FLOOR 424 sq.ft. (39.4 sq.m.) approx

1ST FLOOR 303 sq.ft. (28.2 sq.m.) approx.