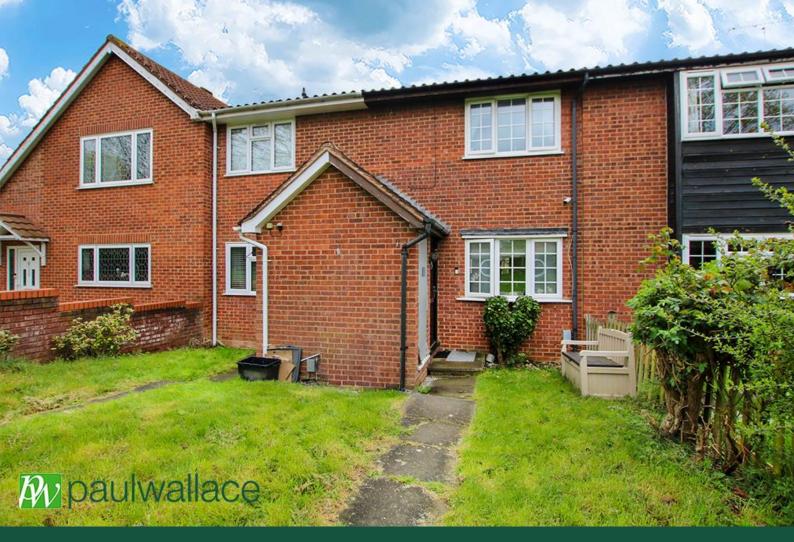

Bushbarns, West Cheshunt | EN7 6EF

This Cul-de-sac TWO BEDROOM mid terrace property in the heart of WEST CHESHUNT is ideally located for both schools and transport links. Benefitting from an ATTRACTIVE BATHROOM, a spacious REFITTED KITCHEN/DINER and a LANDSCAPED REAR GARDEN. With a conservatory to the rear and ALLOCATED PARKING provided.

### **Front Garden**

Laid to lawn with outside storage cupboard

#### **Rear Garden**

Landscaped, artificial grass, timber shed, rear access gate with allocated parking to the other side.

GROUND FLOOR 424 sq.ft. (39.4 sq.m.) approx

1ST FLOOR 303 sq.ft. (28.2 sq.m.) approx.