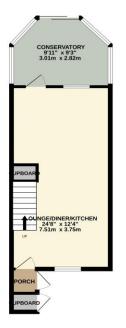

# **Entrance Porch**

Front door from the outside, door to lounge

#### Lounge

Bow window to front, wood veneer flooring, tv point, radiator, stairs to first floor, breakfast bar and open plan to kitchen/diner

#### Refitted Kitchen/Diner

Window to rear, door to conservatory, fitted with wall and base units with work surfaces over, incorporating a single drainer sink unit with mixer taps, built in oven and hob, extractor hood, plumbing for washing machine, space for fridge freezer, wood veneer flooring

#### Conservatory

Wood veneer flooring with underfloor heating, radiator, tv point, patio doors opening to garden

#### **Rear Garden**

Landscaped, artificial grass, timber shed, rear access gate with allocated parking to the other side.

GROUND FLOOR 424 sq.ft. (39.4 sq.m.) approx

1ST FLOOR 303 sq.ft. (28.2 sq.m.) approx.