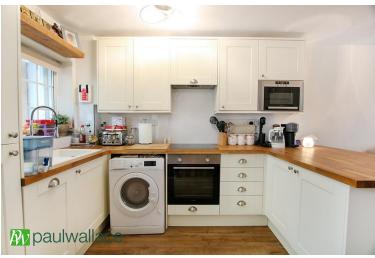

#### Refitted Kitchen/Diner

Window to rear, door to conservatory, fitted with wall and base units with work surfaces over, incorporating a single drainer sink unit with mixer taps, built in oven and hob, extractor hood, plumbing for washing machine, space for fridge freezer, wood veneer flooring